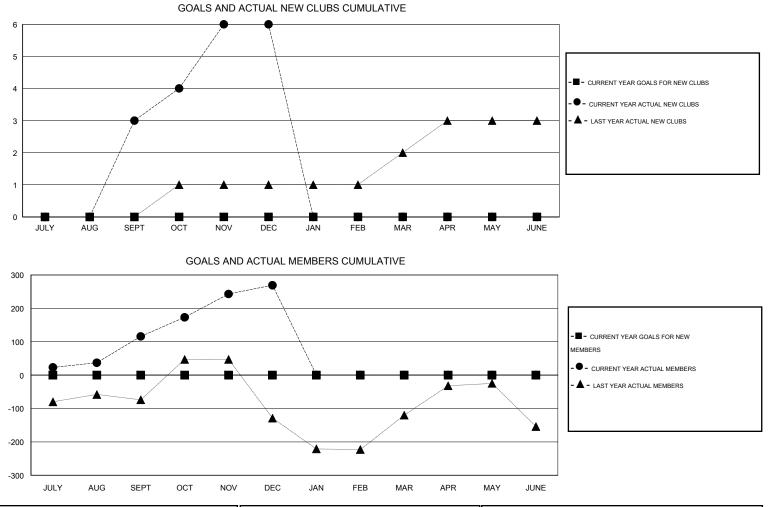

## GMT: Mahesh Pasqual

| LOCATION INDIA |  | ON INDIA |  |
|----------------|--|----------|--|
|----------------|--|----------|--|

| -                     |                  | Clubs     |                  |                       |               |                    | Members                             |                    |                  |
|-----------------------|------------------|-----------|------------------|-----------------------|---------------|--------------------|-------------------------------------|--------------------|------------------|
| RESULTS FOR 2015-2016 |                  |           |                  | RESULTS FOR 2015-2016 |               |                    |                                     |                    |                  |
| QUARTER               | NEW CLUB<br>GOAL | NEW CLUBS | DROPPED<br>CLUBS | NET<br>GAIN/LOSS      | QUARTER       | NEW MEMBER<br>GOAL | CHARTER AND<br>NEW MEMBERS<br>ADDED | DROPPED<br>MEMBERS | NET<br>GAIN/LOSS |
| JULY/AUG/SEPT         | 0                | 3         | 0                | 3                     | JULY/AUG/SEPT | 0                  | 191                                 | 75                 | 116              |
| OCT/NOV/DEC           | 0                | 3         | 2                | 1                     | OCT/NOV/DEC   | 0                  | 271                                 | 118                | 153              |
| JAN/FEB/MAR           | 0                | 0         | 0                | 0                     | JAN/FEB/MAR   | 0                  | 0                                   | 0                  | 0                |
| APR/MAY/JUNE          | 0                | 0         | 0                | 0                     | APR/MAY/JUNE  | 0                  | 0                                   | 0                  | 0                |